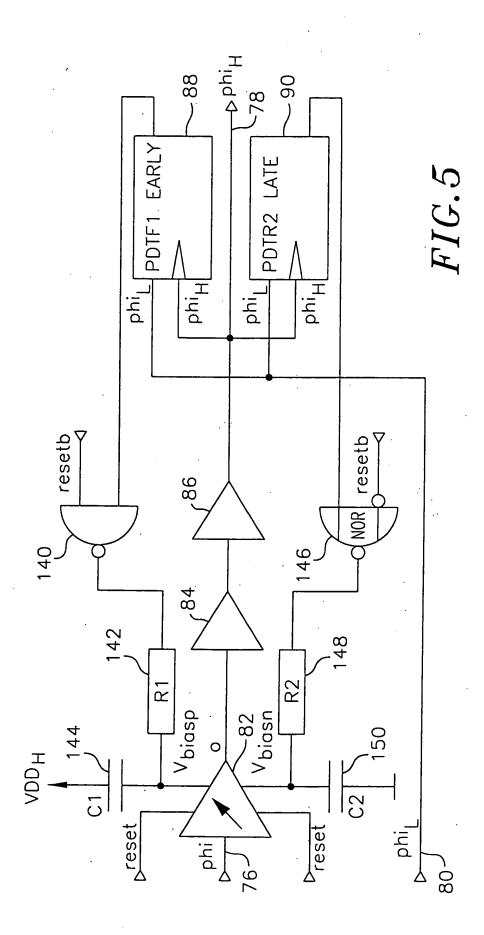

This Page Is Inserted by IFW Operations and is not a part of the Official Record

## **BEST AVAILABLE IMAGES**

Defective images within this document are accurate representations of the original documents submitted by the applicant.

Defects in the images may include (but are not limited to):

- BLACK BORDERS
- TEXT CUT OFF AT TOP, BOTTOM OR SIDES
- FADED TEXT
- ILLEGIBLE TEXT
- SKEWED/SLANTED IMAGES
- COLORED PHOTOS
- BLACK OR VERY BLACK AND WHITE DARK PHOTOS
- GRAY SCALE DOCUMENTS

### IMAGES ARE BEST AVAILABLE COPY.

As rescanning documents *will not* correct images, please do not report the images to the Image Problem Mailbox.

• . . .



FIG. 1

.

----- AVATELLIND METHOD FOR





2.5V

: : .



:









: ...

# *FIG.8A*





fr 1 1971 - 1

# FIG.8B



•

*FIG.8C* 





. .

# FIG.8D

















C

| |



V<sub>biasp</sub>





: .<u>.</u>





÷÷







FIG. 13A

.. :. .



FIG. 13B

÷...;



;֥ .



FIG. 13D



METUAN EAD



#### THE P. OVOTEN AND METHOD FOR



<u>.</u>...

### HILE: STSTEM AND METHOD FOR COMPENSATING FOR SUPPLY VOLTAGE ... APPLICATION NO.: UNASSIGNED, CONF. NO. ; DOCKET NO. 13433US07 DOCKET NO. 13433US07 ATTORNEY: JAW, PHONE: 312-775-8000

: :

TT TO OVOTELS AND METUOD EOD



. . .







TITLE OVOTELLAND METHOD COD